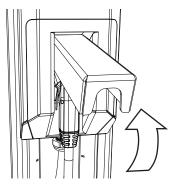

Wait while the system gives you access and does some testing.

З

When the "Plug the connector to the vehicle" message displays, open the station's door.

Pull out the connector and unroll the cable to an appropriate length. WARNING: Do not let the cable drag on the ground.