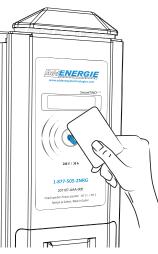

## User Guide Step by step

Please read this guide carefully before using the station and thoroughly follow all steps. Improper use of this product may cause serious injury or death.

Hold your card near the reader when prompted by the display.