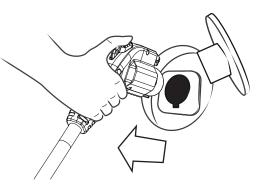

Wait while the system gives you access and does some testing.

З

When the "Plug the connector to the vehicle" message displays, open the station's door.

Pull out the connector and unroll the cable to an appropriate length. WARNING: Do not let the cable drag on the ground.

Plug the connector into the vehicle.

5

Let the vehicle charge for the requested period.

When the vehicle is charged, remove the connector from the vehicle.

8

Roll the cable up on its support, put the connector back into the station and close the door.