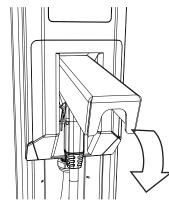

Plug the connector into the vehicle.

5

Let the vehicle charge for the requested period.

When the vehicle is charged, remove the connector from the vehicle.

8

Roll the cable up on its support, put the connector back into the station and close the door.

WARNING: an improperly rolled up cable represents a risk of falling or strangulation.

AddÉnergie Technologies Inc., 2327, boulevard du Versant Nord, Suite 120, Québec (Québec), Canada G1N 4C2, Phone: (877) 505-2674 ext. 201 Email: info@addenergietechnologies.com