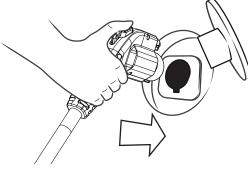

Plug the connector into the vehicle.

5

Let the vehicle charge for the requested period.

When the vehicle is charged, remove the connector from the vehicle.

8

Roll the cable up on its support, put the connector back into the station and close the door.