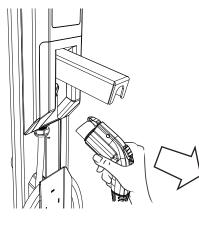

Wait while the system gives you access and does some testing.

З

When the "Plug the connector to the vehicle" message displays, open the station's door.

Pull out the connector and unroll the cable to an appropriate length. WARNING: Do not let the cable drag on the ground.

Plug the connector into the vehicle.

5

Let the vehicle charge for the requested period.

When the vehicle is charged, remove the connector from the vehicle.

8

Roll the cable up on its support, put the connector back into the station and close the door.